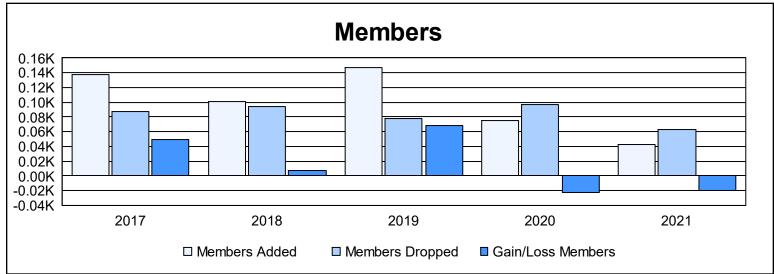

District 111NW As of June 2021 Cumulative

| Year      | New<br>Clubs | Dropped<br>Clubs | Gain/<br>Loss<br>Clubs | New<br>Members | Charter<br>Members | Reinstate<br>Members | Transfer<br>Members | Total<br>Member<br>Added | Total<br>Members<br>Dropped | Gain/<br>Loss<br>Members |
|-----------|--------------|------------------|------------------------|----------------|--------------------|----------------------|---------------------|--------------------------|-----------------------------|--------------------------|
| 2016-2017 | 1            | 0                | 1                      | 109            | 22                 | 1                    | 5                   | 137                      | 87                          | 50                       |
| 2017-2018 | 0            | 0                | 0                      | 95             | 0                  | 1                    | 5                   | 101                      | 94                          | 7                        |
| 2018-2019 | 2            | 0                | 2                      | 91             | 43                 | 2                    | 11                  | 147                      | 78                          | 69                       |
| 2019-2020 | 0            | 0                | 0                      | 67             | 0                  | 0                    | 8                   | 75                       | 97                          | -22                      |
| 2020-2021 | 0            | 0                | 0                      | 42             | 0                  | 1                    | 0                   | 43                       | 63                          | -20                      |
| Average   | 1            | 0                | 1                      | 81             | 13                 | 1                    | 6                   | 101                      | 84                          | 17                       |